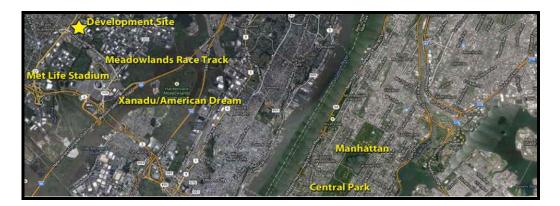

## HREC Arranges Sale of Prime Development Site at New Jersey Meadowlands Sports Complex

**(Denver, Colorado; Washington, District of Columbia)** – HREC Investment Advisors is pleased to announce it has arranged the sale of the 2.5 acre parcel located in Carlstadt, New Jersey, proximate to the New Jersey Meadowlands Sport Complex.

Located within 2 miles of the Meadowlands Sport Complex, consisting of Met Life Stadium (site of Super Bowl XLVIII and home of the New York Giants and New York Jets football teams), Meadowlands Racing and Entertainment and the Izod Center, the site offers immediate access to these and other nearby demand generators. Situated near the intersection of New Jersey Route 17 and Paterson Plank Road, the site also offers easy access to the significant office and industrial parks nearby and Teterboro Airport, the busiest general aviation airport in the metropolitan New York area.